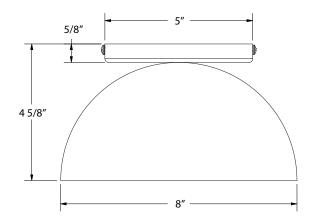

e interior for maximum light output.
- Dimmable with a dimmable bulb and compatible dimmer (not included).
- UL Listed for Dry Location.
- Warranty: Limited 1 Year.
- Made in USA.

# SPECIFICATIONS

#### Product Dimensions:

Width 8", Height 4 5/8", Canopy Dia. 4 5/8"

#### Lamping:

100W Medium Base per socket

#### Options:

- Finish: 16-Cream, 17-Ivory, 19-Terracotta, 20-Mauve, 21-Bright Yellow, 22-Fern Green, 40-Slate Gray, 41-Black, 42-Forest Green, 44-White Gloss, 48-Sea Green, 50-Navy, 51-Architectural Bronze, 54-Light Blue, 55-Barn Red
- Integrated LED: L10-8W, 800 Lumen, 95CRI, Adjustable CCT.
- Glass Globe: G15-6" White Opal Glass Globe

#### Shipping:

At Montclair Light Works we proudly manufacture, assemble, and ship your lamp within 3 weeks from our factory in Montclair CA.



#### JOB/LOCATION

#### QUANTITY

NOTES