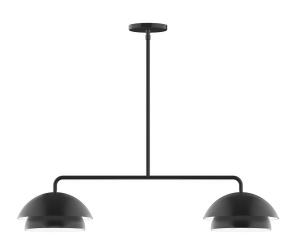

# **NEST 2-LIGHT STEM HUNG PENDANT LIGHT**

MSGX445-L12

### **FEATURES + BENEFITS**

- Metal RLM shades are spun from heavy duty aluminum.
- Polyester powder coat finish provides color retention and scratch resistance.
- White powder coat shade interior for maximum light output.
- Hang-straight swivel at canopy included.
- Adjustable height up to 48"; 1-6", 2-12", 1-18" stem lengths included.
- UL Listed for Dry Location.
- Warranty: Limited 1 Year.
- Made in USA.