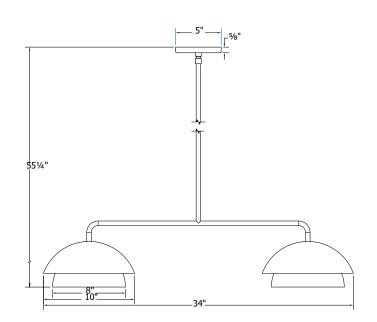

## Product Dimensions:

Width 10", Shade Height 5", Length 34", Overall Height 55.75", Canopy 5" diameter