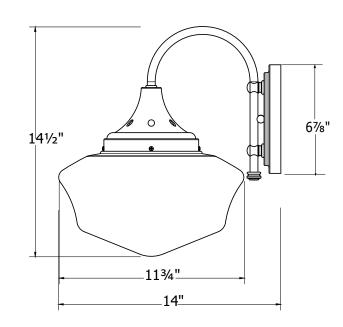

## **Product Dimensions:**

Width 11.75", Shade Height 6", Depth 14", Overall Height 14.5", Canopy 6 7/8" Diameter