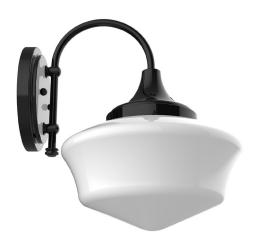

# SCHOOLHOUSE 12" WALL SCONCE

SCC021

#### **FEATURES + BENEFITS**

- Opal glass Schoolhouse shade, made in the USA.
- Polyester powder coat finish provides color retention and scratch resistance.
- Dimmable with a dimmable bulb and compatible dimmer (not included).
- UL Listed for Dry Location.
- Warranty: Limited 1 Year.
- Made in USA.