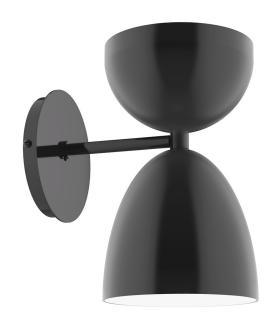

### **Product Dimensions:**

Width 6", Height 10 1/4", Depth 8 5/8", Canopy Dia. 4 5/8"