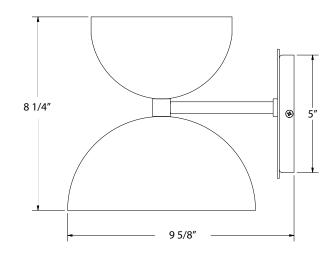

### **Product Dimensions:**

Width 8", Height 8 1/4", Depth 9 5/8", Canopy Dia. 4 5/8"