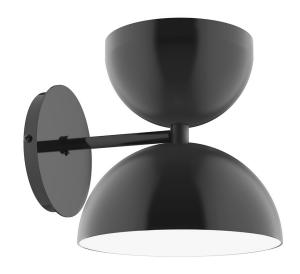

# **NEST 8" WALL SCONCE**

#### **FEATURES + BENEFITS**

- Metal RLM shades are spun from heavy duty aluminum.
- Polyester powder coat finish provides color retention and scratch resistance.
- White powder coat shade interior for maximum light output.
- Dimmable with a dimmable bulb and compatible dimmer (not included).
- UL Listed for Dry Location.
- Warranty: Limited 1 Year.
- Made in USA.

### **Product Dimensions:**

Width 8", Height 8 1/4", Depth 9 5/8", Canopy Dia. 4 5/8"