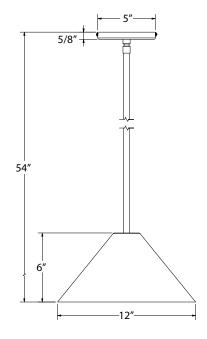

# **Product Dimensions:**

Width 12", Shade Height 6", Overall Height 54", Canopy Dia. 4 5/8"