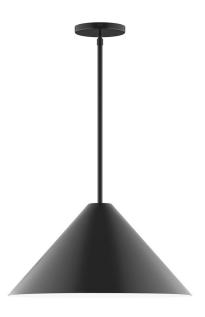

# AXIS PINNACLE 18" STEM HUNG PENDANT LIGHT

#### FEATURES + BENEFITS

- Metal RLM shades are spun from heavy duty aluminum.
- Polyester powder coat finish provides color retention and scratch resistance.
- White powder coat shade interior for maximum light output.
- Dimmable with a dimmable bulb and compatible dimmer (not included).
- Adjustable height up to 48"; 1-6", 2-12", 1-18" stem lengths included.
- UL Listed for Wet Location.
- Warranty: Limited 1 Year.
- Made in USA.