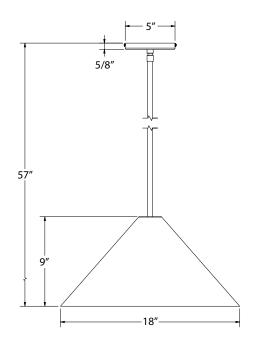

#### **Product Dimensions:**

Width 18", Shade Height 9", Overall Height 57", Canopy Dia. 4 5/8" Lamping: