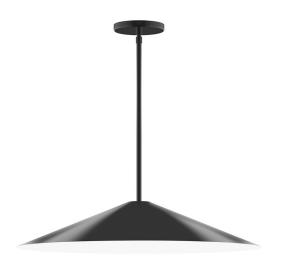

# AXIS VESSEL 24" STEM HUNG PENDANT LIGHT

STG429

#### **FEATURES + BENEFITS**

- Metal RLM shades are spun from heavy duty aluminum.
- Polyester powder coat finish provides color retention and scratch resistance.
- White powder coat shade interior for maximum light output.
- Dimmable with a dimmable bulb and compatible dimmer (not included).
- Adjustable height up to 48"; 1-6", 2-12", 1-18" stem lengths included.
- UL Listed for Wet Location.
- Warranty: Limited 1 Year.
- Made in USA.