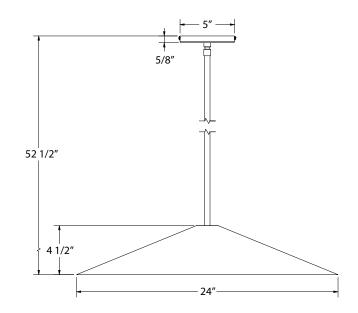

## **Product Dimensions:**

Width 24", Shade Height 4 1/2", Overall Height 52 1/2", Canopy Dia. 4 5/8" Lamping:

40W Candelabra Base per socket (2)