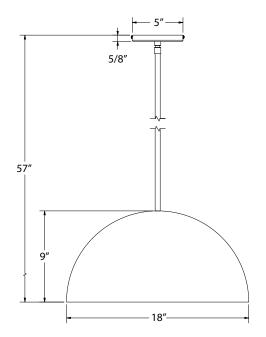

#### **Product Dimensions:**

Width 18", Shade Height 9", Overall Height 57", Canopy Dia. 4 5/8" Lamping:

100W Medium Base per socket