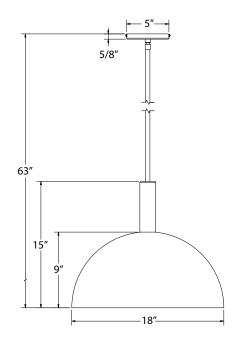

#### **Product Dimensions:**

Width 18", Shade Height 15", Overall Height 63", Canopy Dia. 4 5/8" Lamping:

100W Medium Base per socket