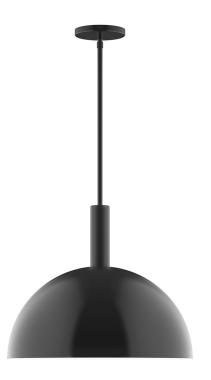

# STACK RAY 18" STEM HUNG PENDANT LIGHT

### FEATURES + BENEFITS

- Metal RLM shades are spun from heavy duty aluminum.
- Polyester powder coat finish provides color retention and scratch resistance.
- White powder coat shade interior for maximum light output.
- Dimmable with a dimmable bulb and compatible dimmer (not included).
- Adjustable height up to 48"; 1-6", 2-12", 1-18" stem lengths included.
- UL Listed for Wet Location.
- Warranty: Limited 1 Year.
- Made in USA.