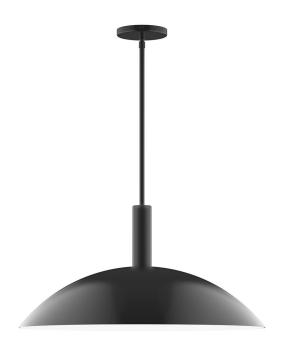

## STACK GLOW 24" STEM HUNG PENDANT LIGHT

STGX477

### **FEATURES + BENEFITS**

- Metal RLM shades are spun from heavy duty aluminum.
- Polyester powder coat finish provides color retention and scratch resistance.
- White powder coat shade interior for maximum light output.
- Dimmable with a dimmable bulb and compatible dimmer (not included).
- Adjustable height up to 48"; 1-6", 2-12", 1-18" stem lengths included.
- UL Listed for Wet Location.
- Warranty: Limited 1 Year.
- Made in USA.