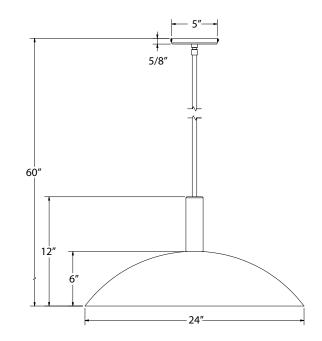

## **Product Dimensions:**

Width 24", Shade Height 12", Overall Height 60", Canopy Dia. 4 5/8"