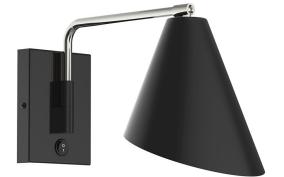

# J-SERIES JASMINE SWING ARM WALL LIGHT

## FEATURES + BENEFITS

- Metal RLM shades are spun from heavy duty aluminum.
- Polyester powder coat finish provides color retention and scratch resistance.
- White powder coat shade interior for maximum light output.
- On/off rocker switch on backplate.
- UL Listed for Dry Location.
- Warranty: Limited 1 Year.
- Made in USA.