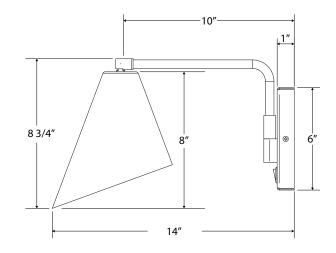

#### **Product Dimensions:**

Width 7", Shade Height 8", Depth 14", Overall Height 8.75", Canopy 4.5"W x 6"H  $\,$ 