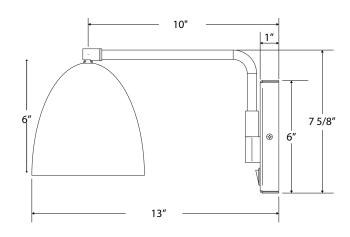

## **Product Dimensions:**

Width 6", Shade Height 6", Depth 13", Overall Height 6.5", Canopy 4.5"W x 6"H  $\,$ 