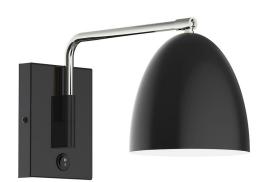

# J-SERIES JILL SWING ARM WALL LIGHT

**SWA417** 

## **FEATURES + BENEFITS**

- Metal RLM shades are spun from heavy duty aluminum.
- Polyester powder coat finish provides color retention and scratch resistance.
- White powder coat shade interior for maximum light output.
- On/off rocker switch on backplate.
- UL Listed for Dry Location.
- Warranty: Limited 1 Year.
- Made in USA.

### Options:

- Finish: 91-Brushed Brass or 96-Brushed Nickel Hardware with choice of 40-Slate Gray, 41-Black, 44-White Gloss, 50-Navy, 51-Architectural Bronze
- Integrated LED: L10-8W, 800 Lumen, 95CRI, Adjustable CCT.