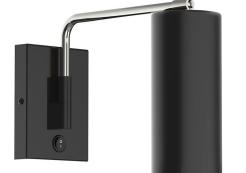

### SWA418

- Metal RLM shades are spun from heavy duty aluminum.
- Polyester powder coat finish provides color retention and scratch resistance.
- White powder coat shade interior for maximum light output.
- On/off rocker switch on backplate.
- UL Listed for Dry Location.
- Warranty: Limited 1 Year.
- Made in USA.

#### **Product Dimensions:**

Width 3.5", Shade Height 8", Depth 12", Overall Height 8.5", Canopy 4.5"W x 6"H