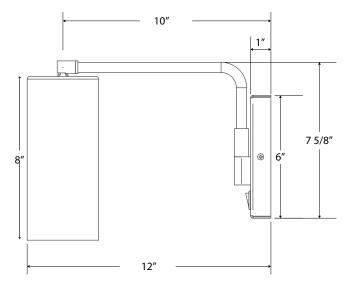

#### **Product Dimensions:**

Width 3.5", Shade Height 8", Depth 12", Overall Height 8.5", Canopy 4.5"W x 6"H