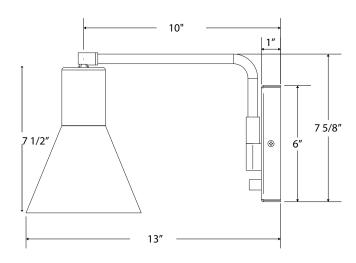

## **Product Dimensions:**

Width 6", Shade Height 7.5", Depth 13", Overall Height 8", Canopy 4.5"W x 6"H