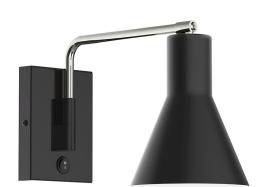

## AXIS FLARE SWING ARM WALL LIGHT

**SWA436** 

## **FEATURES + BENEFITS**

- Metal RLM shades are spun from heavy duty aluminum.
- Polyester powder coat finish provides color retention and scratch resistance.
- White powder coat shade interior for maximum light output.
- On/off rocker switch on backplate.
- UL Listed for Dry Location.
- Warranty: Limited 1 Year.
- Made in USA.