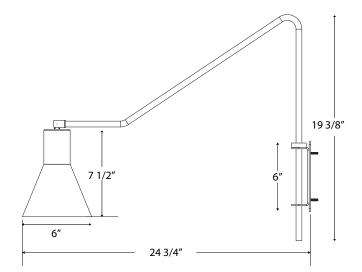

#### **Product Dimensions:**

Width 6", Shade Height 7.5", Depth 24.75", Overall Height 19.375", Canopy 3"W x 6"H