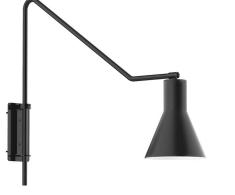

# AXIS FLARE PORTABLE SWING ARM WALL LIGHT

## FEATURES + BENEFITS

- Metal RLM shades are spun from heavy duty aluminum.
- Polyester powder coat finish provides color retention and scratch resistance.
- White powder coat shade interior for maximum light output.
- 8ft white cord with in-line switch included.
- UL Listed for Dry Location.
- Warranty: Limited 1 Year.
- Made in USA.