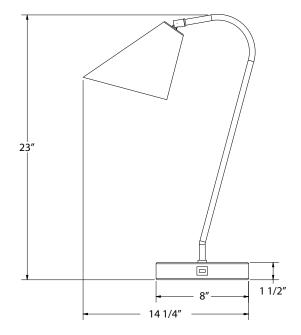

## Product Dimensions:

Width 7 1/2", Shade Height 8", Overall Height 23", Base Dia.8" Lamping: