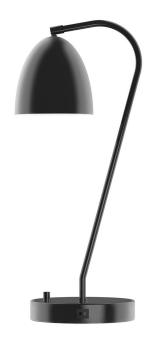

# J-SERIES JILL TABLE LAMP

**TLC417** 

#### **FEATURES + BENEFITS**

- Metal RLM shades are spun from heavy duty aluminum.
- Polyester powder coat finish provides color retention and scratch resistance.
- White powder coat shade interior for maximum light output.
- USB Port on base for convenient device charging.
- Full Range Dimmer on Base.
- 8ft Clear Cord
- UL Listed for Dry Location.
- Warranty: Limited 1 Year.
- Made in USA.