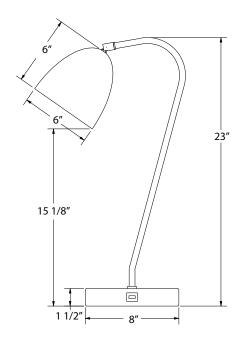

### **Product Dimensions:**

Width 6", Shade Height 6", Overall Height 23", Base Dia.8"