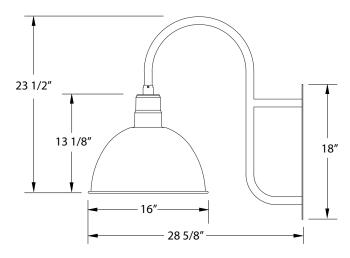

### **Product Dimensions:**

Width 16", Height 23 1/2", Depth 28 5/8", Canopy 5"W x 18"H Lamping:

100W Medium Base per socket