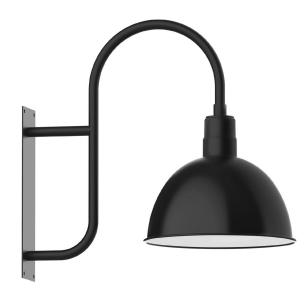

# DEEP BOWL 16" WALL MOUNT

## WMF117

## FEATURES + BENEFITS

- Metal RLM shades are spun from heavy duty aluminum.
- Polyester powder coat finish provides color retention and scratch resistance.
- White powder coat shade interior for maximum light output.
- Painted Galvanized finish has Painted Galvanized shade interior.
- Dimmable with a dimmable bulb and compatible dimmer (not included).
- UL Listed for Wet Location.
- Warranty: Limited 1 Year.
- Made in USA.