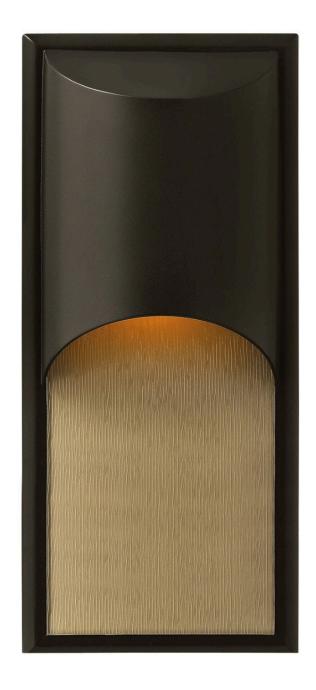

## 1834BZ-LED

The clean, modern lines of Cascade complement the rain glass while creating a glowing, indirect lighting effect. The sleek aluminum construction adds to the design's versatility, making this contemporary style perfect for either interior or exterior use. Cascade is standard Dark Sky compliant.

FINISH: Bronze

GLASS: Amber Etched Organic Rain

WIDTH: 8" HEIGHT: 18"

**LIGHT SOURCE**: Integrated LED **WATTAGE**: 12w LED \*Included

**HINKLEY** 33000 Pin Oak Parkway Avon Lake, OH 44012 **PHONE: (440) 653-5500** Toll Free: 1 (800) 446-5539 hinkley.com