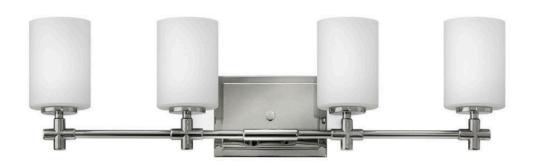

## **LAUREL**

FOUR LIGHT VANITY

## 57554PN

Laurel's appealing form combines both traditional and transitional design elements. This collection is available in Polished Nickel or Brushed Nickel, and features etched opal glass shades and medium base lamping. Chic details, such as a precision die-cast cross reminiscent of a timeless faucet handle, and a cast stepped back plate, convey a lasting elegance.

**FINISH**: Polished Nickel **GLASS**: Etched Opal

**WIDTH**: 27.8" **HEIGHT**: 8"

LIGHT SOURCE: LED Lamp, Socket

WATTAGE: 4-100w Incan. OR 4-17w Med. LED

**HINKLEY** 33000 Pin Oak Parkway Avon Lake, OH 44012 **PHONE: (440) 653-5500** Toll Free: 1 (800) 446-5539 hinkley.com